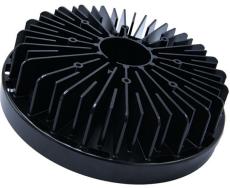

### **Heavy-Duty Heatsink**

Designed to offer better Heat Dissipation

| Heatsink Weight:         | 6.2lbs (2800gr)                              |
|--------------------------|----------------------------------------------|
| Surface Area             | 379.405mm <sup>2</sup> (588in <sup>2</sup> ) |
| Thermal Resistance (Rth) | 0.207 C/W                                    |