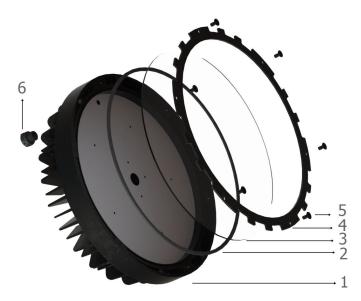

© 2018 Alberko, Inc. All Rights Reserved.

| Nr. | PRODUCT                                | QTY |
|-----|----------------------------------------|-----|
| 1   | Heatsink                               | 1   |
| 2   | Gasket for Front Glass Window          | 1   |
| 3   | Glass Window                           | 1   |
| 4   | Glass Holder                           | 1   |
| 5   | M4x10 Black Countersunk Machine Screws | 6   |
| 6   | M12 Ventilation Plug                   | 1   |