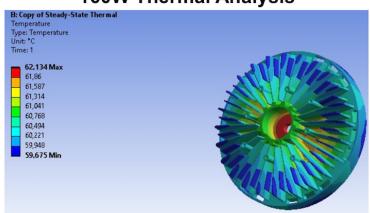

| 6.2lbs (2800gr)                              |
|--------------------------|----------------------------------------------|
| Surface Area             | 379.405mm <sup>2</sup> (588in <sup>2</sup> ) |
| Thermal Resistance (Rth) | 0.207 C/W                                    |

© 2018 Alberko, Inc. All Rights Reserved.





| Nr. | PRODUCT                                | QTY |
|-----|----------------------------------------|-----|
| 1   | Heatsink                               | 1   |
| 2   | Gasket for Front Glass Window          | 1   |
| 3   | Glass Window                           | 1   |
| 4   | Glass Holder                           | 1   |
| 5   | M4x10 Black Countersunk Machine Screws | 6   |
| 6   | M12 Ventilation Plug                   | 1   |



#### **160W Thermal Analysis**