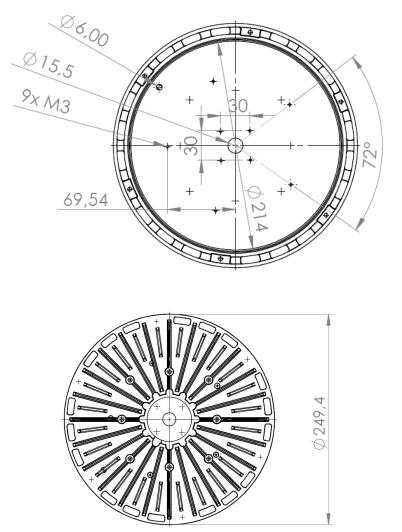

# AR-250 LED Light Housing

- LED Fixture Outer Diameter **9.84in (250mm)**
- LED Application Surface Diameter 8.42in (214mm)
- Heavy-Duty Heatsink
- Black **Powder Coated** Heatsink Body
- Milled & Machined LED Application Surface
- High Capacity Heat Dissipation
- Water Proof Design
- Driver Mounting Holes compatible with well-know Driver brands

## **Technical Features**

65,5

\*All technical dimensions in mm