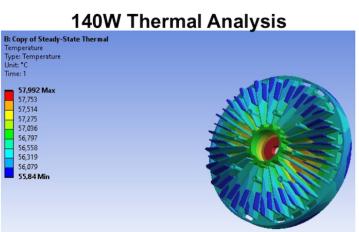

### **Heavy-Duty Heatsink**

Designed to offer better Heat Dissipation

| Heatsink Weight:         | 6.2lbs (2800gr)                              |
|--------------------------|----------------------------------------------|
| Surface Area             | 379.405mm <sup>2</sup> (588in <sup>2</sup> ) |
| Thermal Resistance (Rth) | 0.207 C/W                                    |