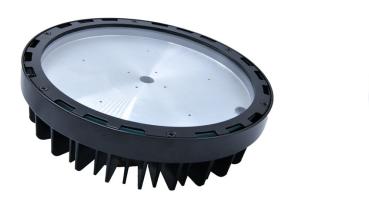

# AR-250 LED Light Housing

- LED Fixture Outer Diameter **9.84in (250mm)**
- LED Application Surface Diameter 8.42in (214mm)
- Heavy-Duty Heatsink
- Black **Powder Coated** Heatsink Body
- Milled & Machined LED Application Surface
- High Capacity Heat Dissipation
- Water Proof Design
- Driver Mounting Holes compatible with well-know Driver brands