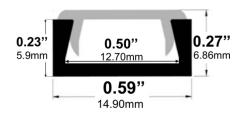

**Snap-In Frosted Cover Lens** provides ease of installation.

Type:.....LED Channel Material:...Aluminum 6063-T5 Surface:....Clear Anodized Height:.....6.86mm / 0.27" Width:.....14.90mm / 0.59"

Length Availability 8ft (Actual Size 94") / 2.40m 10ft (Actual Size 118") / 3.00m