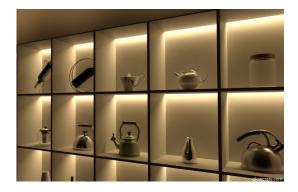

## Ultra-Low-Profile LED Channel – 981 Series

The **981ASL** is a **Slim Ultra Low-Profile LED Aluminum Channel** compatible with **LED Strips up-to 12.70mm (0.50") wide.** 

This profile is the perfect fit for **under-cabinet**, shelves, library, kitchen cabinets, closet lighting applications.