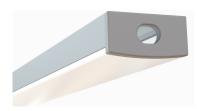

**Snap-In Frosted Cover Lens** provides ease of installation.

Type:.....LED Channel Material:...Aluminum 6063-T5 Surface:....Clear Anodized Height:.....6.86mm / 0.27" Width:.....14.90mm / 0.59"

Length Availability 8ft (Actual Size 94") / 2.40m 10ft (Actual Size 118") / 3.00m