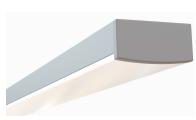

**Snap-In Frosted Cover Lens** provides ease of installation.

Type:.....LED Channel Material:...Aluminum 6063-T5 Surface:....Clear Anodized Height:.....6.86mm / 0.27" Width:.....14.90mm / 0.59"

Length Availability 8ft (Actual Size 94") / 2.40m 10ft (Actual Size 118") / 3.00m