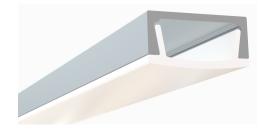

## Ultra-Low-Profile LED Channel – 981 Series

The **981ASL** is a **Slim Ultra Low-Profile LED Aluminum Channel** compatible with **LED Strips up-to 12.70mm (0.50") wide.** 

This profile is the perfect fit for **under-cabinet**, shelves, library, kitchen cabinets, closet lighting applications.

**Snap-In Frosted Cover Lens** provides ease of installation.

Type:.....LED Channel Material:...Aluminum 6063-T5 Surface:....Clear Anodized Height:.....6.86mm / 0.27" Width:.....14.90mm / 0.59"

Length Availability 8ft (Actual Size 94") / 2.40m 10ft (Actual Size 118") / 3.00m