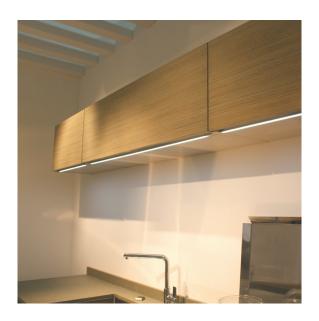

## Ultra-Low-Profile LED Channel – 981 Series

The **981ASL** is a **Slim Ultra Low-Profile LED Aluminum Channel** compatible with **LED Strips up-to 12.70mm (0.50") wide.** 

This profile is the perfect fit for **under-cabinet**, shelves, library, kitchen cabinets, closet lighting applications.