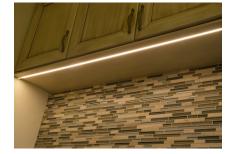

## Ultra-Low-Profile LED Channel – 981 Series

The **981ASL** is a **Slim Ultra Low-Profile LED Aluminum Channel** compatible with **LED Strips up-to 12.70mm (0.50") wide.** 

This profile is the perfect fit for **under-cabinet**, shelves, library, kitchen cabinets, closet lighting applications.