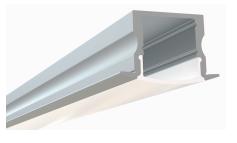

## LED Channel – 972 Series

The **972ASL** is a slimline **low-profile** LED Channel compatible with **LED Strips up-to 12.3mm (0.48") wide**.

**972 Series** is designed for **recessed drywall** applications to provide a clear and finished look.

## Accessories

End Caps

www.alberko.com / Ph. +1 (818) 436 2253 / sales@alberko.com

© 2022 Alberko, Inc. All Rights Reserved.