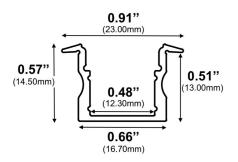

Type:.....LED Channel Material:...Aluminum 6063-T5 Surface:....Clear Anodized Height:.....14.50mm / 0.57" Width:.....23.00mm / 0.91"

Length Availability 4ft (Actual Size 47") / 1.20m 8ft (Actual Size 94") / 2.40m 10ft (Actual Size 118") / 3.00m