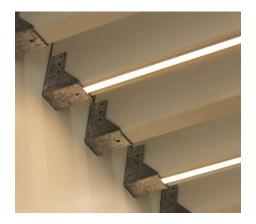

## LED Channel – 972 Series

The **972ASL** is a slimline **low-profile** LED Channel compatible with **LED Strips up-to 12.3mm (0.48") wide**.

**972 Series** is designed for **recessed drywall** applications to provide a clear and finished look.

It provides **dot-free** (hotspot-free) lighting when used with 120+led/m LED tape lights. It can be recessed in drywall that is 1/2in or thicker without altering the studs and is recommended for 5/8 or thicker drywall.