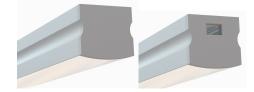

## LED Channel – 971 Series

The **971ASL** is a slimline LED Channel compatible with **LED Strips up-to 12.3mm (0.48") wide**.

**971 Series** is designed to offer **dot-free** (**hotspot-free**) lighting when used with 120+led/m LED tape lights.

**Snap-In Frosted Cover Lens** provides ease of installation.

Type:.....LED Channel

Material:...Aluminum 6063-T5

Surface:.....Clear Anodized / Black

Height:.....14.40mm / 0.57" Width:.....16.70mm / 0.66"

## Length Availability

8ft (Actual Size 94") / 2.40m 10ft (Actual Size 118") / 3.00m

## Accessories

**Mounting Clips** 



## **End Caps**





971ASL



971ASL-B



971ASL-BB