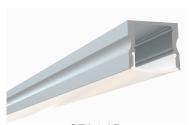

## LED Channel – 971 Series

The **971ASL** is a slimline LED Channel compatible with **LED Strips up-to 12.3mm (0.48") wide**.

**971 Series** is designed to offer **dot-free** (**hotspot-free**) lighting when used with 120+led/m LED tape lights.

**Snap-In Frosted Cover Lens** provides ease of installation.

Type:.....LED Channel

Material:...Aluminum 6063-T5

Surface:.....Clear Anodized / Black

Height:.....14.40mm / 0.57" Width:.....16.70mm / 0.66"