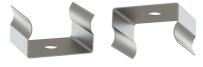

## LED Channel – 971 Series

The **971ASL** is a slimline LED Channel compatible with **LED Strips up-to 12.3mm (0.48") wide**.

**971 Series** is designed to offer **dot-free** (**hotspot-free**) lighting when used with 120+led/m LED tape lights.

**Snap-In Frosted Cover Lens** provides ease of installation.

Type:.....LED Channel

Material:...Aluminum 6063-T5

Surface:.....Clear Anodized / Black

Height:.....14.40mm / 0.57" Width:.....16.70mm / 0.66"

## Length Availability

8ft (Actual Size 94") / 2.40m 10ft (Actual Size 118") / 3.00m

## Accessories

**Mounting Clips** 



## **End Caps**





971ASL



971ASL-B



971ASL-BB