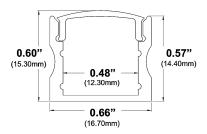

## LED Channel – 971 Series

The **971ASL** is a slimline LED Channel compatible with **LED Strips up-to 12.3mm (0.48") wide**.

**971 Series** is designed to offer **dot-free** (**hotspot-free**) lighting when used with 120+led/m LED tape lights.

**Snap-In Frosted Cover Lens** provides ease of installation.

Type:.....LED Channel

Material:...Aluminum 6063-T5

Surface:.....Clear Anodized / Black

Height:.....14.40mm / 0.57" Width:.....16.70mm / 0.66"