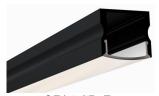

**Snap-In Frosted Cover Lens** provides ease of installation.

Type:.....LED Channel

Material:...Aluminum 6063-T5

Surface:.....Clear Anodized / Black

Height:.....14.40mm / 0.57" Width:.....16.70mm / 0.66"