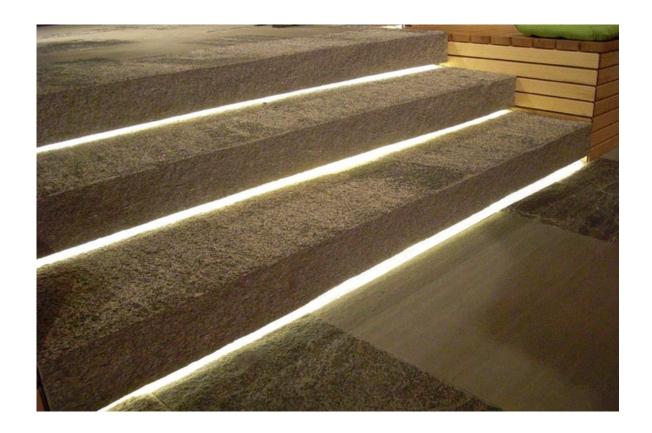

## **Corner LED Channel – 965 Series**

The 965 Series is a Corner LED Channel compatible with LED Strips up-to 0.47" (12mm) wide.

It's designed for **corner** installations with 45-degree lighting needs.