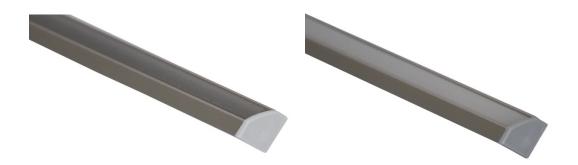

## **Corner LED Channel – 965 Series**

The 965 Series is a Corner LED Channel compatible with LED Strips up-to 0.47" (12mm) wide.

It's designed for **corner** installations with 45-degree lighting needs.

LED Channels provides better cooling and helps to extend the lifespan of your LED Strip.

Type:..... LED Channel
Material:...Aluminum 6063-T5
Surface:....Clear Anodized
Height:.....17.70mm / 0.69"
Width:.....17.70mm / 0.69"

#### Length Availability

4ft (Actual Size 47") / 1.20m 8ft (Actual Size 94") / 2.40m 10ft (Actual Size 118") / 3.00m









## Accessories

### **Diffuser Cover Lens**



Frosted Diffuser



Clear Diffuser

## **End Caps**



E71 Plastic End Cap





# Mounting







965-BRC Mounting Clips