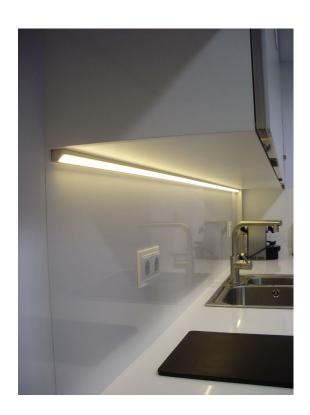

## **Corner LED Channel – 965 Series**

The 965 Series is a Corner LED Channel compatible with LED Strips up-to 0.47" (12mm) wide.

It's designed for **corner** installations with 45-degree lighting needs.