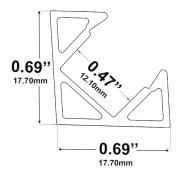

## **Corner LED Channel – 965 Series**

The 965 Series is a Corner LED Channel compatible with LED Strips up-to 0.47" (12mm) wide.

It's designed for **corner** installations with 45-degree lighting needs.

LED Channels provides better cooling and helps to extend the lifespan of your LED Strip.

Type:..... LED Channel
Material:...Aluminum 6063-T5
Surface:....Clear Anodized
Height:.....17.70mm / 0.69"
Width:.....17.70mm / 0.69"