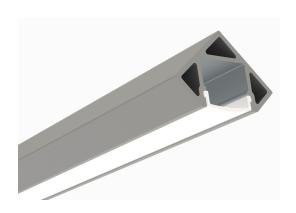

## **Corner LED Channel – 965 Series**

The 965 Series is a Corner LED Channel compatible with LED Strips up-to 0.47" (12mm) wide.

It's designed for **corner** installations with 45-degree lighting needs.

LED Channels provides better cooling and helps to extend the lifespan of your LED Strip.

Type:..... LED Channel
Material:...Aluminum 6063-T5
Surface:....Clear Anodized
Height:.....17.70mm / 0.69"
Width:.....17.70mm / 0.69"