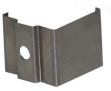

## **Corner LED Channel – 965 Series**

The 965 Series is a Corner LED Channel compatible with LED Strips up-to 0.47" (12mm) wide.

It's designed for **corner** installations with 45-degree lighting needs.

LED Channels provides better cooling and helps to extend the lifespan of your LED Strip.

Type:..... LED Channel
Material:...Aluminum 6063-T5
Surface:....Clear Anodized
Height:.....17.70mm / 0.69"
Width:.....17.70mm / 0.69"

#### Length Availability

4ft (Actual Size 47") / 1.20m 8ft (Actual Size 94") / 2.40m 10ft (Actual Size 118") / 3.00m









## Accessories

### **Diffuser Cover Lens**



Frosted Diffuser



Clear Diffuser

## **End Caps**



E71 Plastic End Cap





# Mounting







965-BRC Mounting Clips