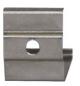

## **Corner LED Channel – 965 Series**

The 965 Series is a Corner LED Channel compatible with LED Strips up-to 0.47" (12mm) wide.

It's designed for **corner** installations with 45-degree lighting needs.

LED Channels provides better cooling and helps to extend the lifespan of your LED Strip.

Type:..... LED Channel
Material:...Aluminum 6063-T5
Surface:....Clear Anodized
Height:.....17.70mm / 0.69"
Width:.....17.70mm / 0.69"

#### Length Availability

4ft (Actual Size 47") / 1.20m 8ft (Actual Size 94") / 2.40m 10ft (Actual Size 118") / 3.00m









## Accessories

### **Diffuser Cover Lens**



Frosted Diffuser



Clear Diffuser

## **End Caps**



E71 Plastic End Cap





# Mounting







965-BRC Mounting Clips