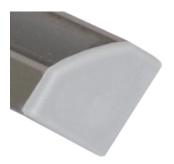

## **Corner LED Channel – 965 Series**

The 965 Series is a Corner LED Channel compatible with LED Strips up-to 0.47" (12mm) wide.

It's designed for **corner** installations with 45-degree lighting needs.

LED Channels provides better cooling and helps to extend the lifespan of your LED Strip.

Type:..... LED Channel
Material:...Aluminum 6063-T5
Surface:....Clear Anodized
Height:.....17.70mm / 0.69"
Width:.....17.70mm / 0.69"

#### Length Availability

4ft (Actual Size 47") / 1.20m 8ft (Actual Size 94") / 2.40m 10ft (Actual Size 118") / 3.00m









## Accessories

### **Diffuser Cover Lens**



Frosted Diffuser



Clear Diffuser

## **End Caps**



E71 Plastic End Cap





# Mounting







965-BRC Mounting Clips