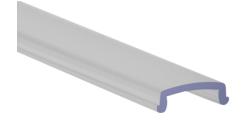

## **Corner LED Channel – 965 Series**

The 965 Series is a Corner LED Channel compatible with LED Strips up-to 0.47" (12mm) wide.

It's designed for **corner** installations with 45-degree lighting needs.

LED Channels provides better cooling and helps to extend the lifespan of your LED Strip.

Type:..... LED Channel
Material:...Aluminum 6063-T5
Surface:....Clear Anodized
Height:.....17.70mm / 0.69"
Width:.....17.70mm / 0.69"

### **Diffuser Cover Lens**

Frosted Diffuser

Clear Diffuser