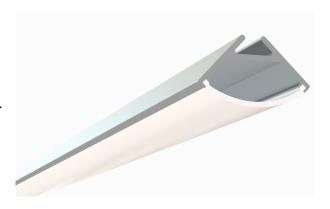

## Slimline Corner LED Channel - 964 Series

The 964 Series is a slimline Corner LED Channel compatible with LED Strips up-to 0.44" (11mm) wide.

It's designed for **corner** installations with 45-degree lighting needs. Back-Channel grove helps for ease of wiring.

LED Channels provides better cooling and helps to extend the lifespan of your LED Strip.

Type:..... LED Channel

Material:...Aluminum 6063-T5

Surface:.....Clear Anodized

Height:.....16.30mm / 0.64"

Width:.....16.30mm / 0.64"