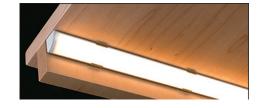

## Slimline Corner LED Channel - 964 Series

The 964 Series is a slimline Corner LED Channel compatible with LED Strips up-to 0.44" (11mm) wide.

It's designed for **corner** installations with 45-degree lighting needs. Back-Channel grove helps for ease of wiring.

LED Channels provides better cooling and helps to extend the lifespan of your LED Strip.

Type:..... LED Channel

Material:...Aluminum 6063-T5

Surface:.....Clear Anodized

Height:.....16.30mm / 0.64"

Width:.....16.30mm / 0.64"