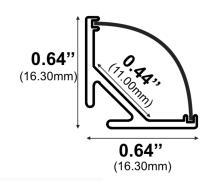

## Slimline Corner LED Channel - 964 Series

The 964 Series is a slimline Corner LED Channel compatible with LED Strips up-to 0.44" (11mm) wide.

It's designed for **corner** installations with 45-degree lighting needs. Back-Channel grove helps for ease of wiring.

LED Channels provides better cooling and helps to extend the lifespan of your LED Strip.

Type:..... LED Channel

Material:...Aluminum 6063-T5

Surface:.....Clear Anodized

Height:.....16.30mm / 0.64"

Width:.....16.30mm / 0.64"