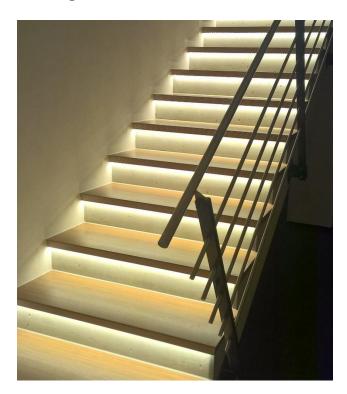

## Slimline Corner LED Channel - 964 Series

The 964 Series is a slimline Corner LED Channel compatible with LED Strips up-to 0.44" (11mm) wide.

It's designed for **corner** installations with 45-degree lighting needs. Back-Channel grove helps for ease of wiring.