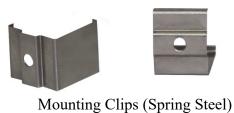

## Slimline Corner LED Channel - 964 Series

The 964 Series is a slimline Corner LED Channel compatible with LED Strips up-to 0.44" (11mm) wide.

It's designed for **corner** installations with 45-degree lighting needs. Back-Channel grove helps for ease of wiring.

LED Channels provides better cooling and helps to extend the lifespan of your LED Strip.



Type:..... LED Channel

Material:...Aluminum 6063-T5

Surface:.....Clear Anodized

Height:.....16.30mm / 0.64"

Width:.....16.30mm / 0.64"



**Length Availability** 8ft (94") / 2.40m 10ft (118") / 3.00m







## Accessories

## **End Caps**





## Mounting