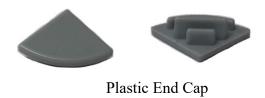

## Slimline Corner LED Channel - 964 Series

The 964 Series is a slimline Corner LED Channel compatible with LED Strips up-to 0.44" (11mm) wide.

It's designed for **corner** installations with 45-degree lighting needs. Back-Channel grove helps for ease of wiring.

LED Channels provides better cooling and helps to extend the lifespan of your LED Strip.



Type:..... LED Channel

Material:...Aluminum 6063-T5

Surface:.....Clear Anodized

Height:.....16.30mm / 0.64"

Width:.....16.30mm / 0.64"



**Length Availability** 8ft (94") / 2.40m 10ft (118") / 3.00m







## Accessories

## **End Caps**





## Mounting