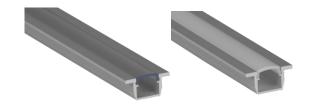

## Length Availability

4ft (Actual Size 47") / 1.20m 8ft (Actual Size 94") / 2.40m 10ft (Actual Size 118") / 3.00m

www.alberko.com / Ph. +1 (818) 436 2253 / sales@alberko.com

**Accessories** 

**Diffuser Cover Lens** 

Frosted Diffuser D20

Clear Diffuser D19