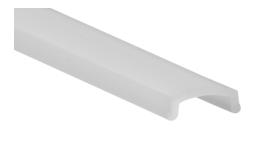

## **Recessed LED Channel – 962 Series**

The 962 Series is a slimline recessed LED Channel compatible with LED Strips up-to 0.47" (12mm) wide.

It's designed for **recessed** installations to provide a clear and finished look.

Thanks to its Heatsink design, 962 Series provides better cooling and helps to extend the lifespan of your LED Strip.



Type:..... LED Channel Material:...Aluminum 6063-T5 Surface:.....Clear Anodized Height:.....11.20mm / 0.44" Width:.....15.50mm / 0.61"



## Length Availability

4ft (Actual Size 47") / 1.20m 8ft (Actual Size 94") / 2.40m 10ft (Actual Size 118") / 3.00m





www.alberko.com / Ph. +1 (818) 436 2253 / sales@alberko.com



**Accessories** 

**Diffuser Cover Lens** 



Frosted Diffuser D20



Clear Diffuser D19

## **End Caps**



www.alberko.com / Ph. +1 (818) 436 2253 / sales@alberko.com

© 2022 Alberko, Inc. All Rights Reserved.