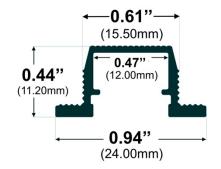

Thanks to its Heatsink design, 962 Series provides better cooling and helps to extend the lifespan of your LED Strip.

Type:..... LED Channel Material:...Aluminum 6063-T5 Surface:.....Clear Anodized Height:.....11.20mm / 0.44" Width:.....15.50mm / 0.61"