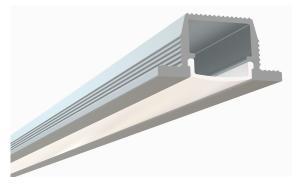

## **Recessed LED Channel – 962 Series**

The 962 Series is a slimline recessed LED Channel compatible with LED Strips up-to 0.47" (12mm) wide.

It's designed for **recessed** installations to provide a clear and finished look.

Thanks to its Heatsink design, 962 Series provides better cooling and helps to extend the lifespan of your LED Strip.

Type:..... LED Channel Material:...Aluminum 6063-T5 Surface:.....Clear Anodized Height:.....11.20mm / 0.44" Width:.....15.50mm / 0.61"