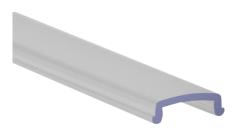

## **Recessed LED Channel – 962 Series**

The 962 Series is a slimline recessed LED Channel compatible with LED Strips up-to 0.47" (12mm) wide.

It's designed for **recessed** installations to provide a clear and finished look.

Thanks to its Heatsink design, 962 Series provides better cooling and helps to extend the lifespan of your LED Strip.



Type:..... LED Channel Material:...Aluminum 6063-T5 Surface:.....Clear Anodized Height:.....11.20mm / 0.44" Width:.....15.50mm / 0.61"



## Length Availability

4ft (Actual Size 47") / 1.20m 8ft (Actual Size 94") / 2.40m 10ft (Actual Size 118") / 3.00m





www.alberko.com / Ph. +1 (818) 436 2253 / sales@alberko.com



**Accessories** 

**Diffuser Cover Lens** 



Frosted Diffuser D20



Clear Diffuser D19

## **End Caps**



www.alberko.com / Ph. +1 (818) 436 2253 / sales@alberko.com

© 2022 Alberko, Inc. All Rights Reserved.