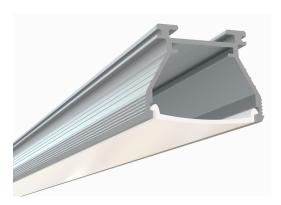

## **LED Channel - 701 Series**

The **701ASL** is a **medium-sized** LED Channel compatible with **LED Strips up-to 20mm (0.79") wide.** This profile offers a uniform lighting with Opal Diffuser eliminating the hotspots.

Thanks to its **mounting channel** on its back side, it features a **wide range of installation options.** 

**701 Series** can be used with three different mounting options;

- Pendant LED Channel with Suspension Kit
- Surface Mount LED Channel with Flat Surface Mounting Brackets
- Angle Adjustable LED Channels with Adjustable Mounting Brackets