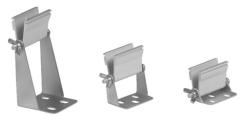

## Mounting

478ASL-BRC Flat Surface Mounting Bracket

AMB-L /// AMB-M /// AMB-S Adjustable Mounting Brackets

Pendant / Suspension Kit Kit includes 2 steel wires (5ft) and connection parts.