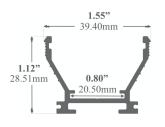

Type:.....LED Channel Material:...Aluminum 6063-T5 Surface:.....Clear Anodized Height:.....28.51mm / 1.12" Width:.....39.40mm / 1.55"

Length Availability 4ft (Actual Size 47") / 1.20m 8ft (Actual Size 94") / 2.40m 10ft (Actual Size 118") / 3.00m