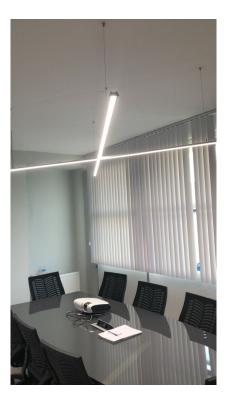

Thanks to its **mounting channel** on its back side, it features a **wide range of installation options.** 

**701 Series** can be used with three different mounting options;

- Pendant LED Channel with Suspension Kit
- Surface Mount LED Channel with Flat Surface Mounting Brackets
- Angle Adjustable LED Channels with Adjustable Mounting Brackets