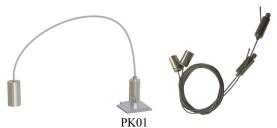

## Mounting

478ASL-BRC Flat Surface Mounting Bracket

AMB-L /// AMB-M /// AMB-S Adjustable Mounting Brackets

Pendant / Suspension Kit Kit includes 2 steel wires (5ft) and connection parts.