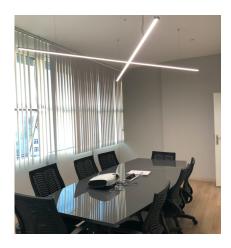

## **LED Channel - 701 Series**

The **701ASL** is a **medium-sized** LED Channel compatible with **LED Strips up-to 20mm (0.79") wide.** This profile offers a uniform lighting with Opal Diffuser eliminating the hotspots.

Thanks to its **mounting channel** on its back side, it features a **wide range of installation options.** 

**701 Series** can be used with three different mounting options;

- Pendant LED Channel with Suspension Kit
- Surface Mount LED Channel with Flat Surface Mounting Brackets
- Angle Adjustable LED Channels with Adjustable Mounting Brackets