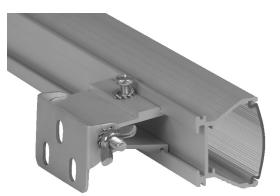

## Mounting

478ASL-BRC Flat Surface Mounting Bracket

AMB-L /// AMB-M /// AMB-S Adjustable Mounting Brackets

Pendant / Suspension Kit Kit includes 2 steel wires (5ft) and connection parts.