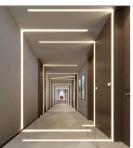

## Trimless Mud-In Drywall Channel – 655 Series

The 655 Series is a Trimless Mud-In Drywall LED Channel compatible with LED Strips up-to 1.85" (47mm) wide.

655 Series LED Channel is designed to Mud-In (Plaster-In) Mounting for a **Seamless Recessed Look**. It allows you to incorporate LED lighting into a wall or ceiling with no parts of the channel visible.

Thanks to its design, it offers best-in-class performance for high-output and **Hotspot-Free** (**Dot-less**) LED lighting applications.

LED Channels provides **better cooling** and helps to **extend the lifespan of your LED Strip.** 