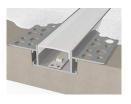

## Trimless Mud-In Drywall Channel – 655 Series

The 655 Series is a Trimless Mud-In Drywall LED Channel compatible with LED Strips up-to 1.85" (47mm) wide.

655 Series LED Channel is designed to Mud-In (Plaster-In) Mounting for a **Seamless Recessed Look**. It allows you to incorporate LED lighting into a wall or ceiling with no parts of the channel visible.