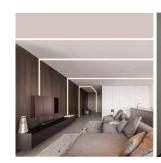

## Trimless Mud-In Drywall Channel – 655 Series

The 655 Series is a Trimless Mud-In Drywall LED Channel compatible with LED Strips up-to 1.85" (47mm) wide.

655 Series LED Channel is designed to Mud-In (Plaster-In) Mounting for a **Seamless Recessed Look**. It allows you to incorporate LED lighting into a wall or ceiling with no parts of the channel visible.

Thanks to its design, it offers best-in-class performance for high-output and **Hotspot-Free** (**Dot-less**) LED lighting applications.

LED Channels provides **better cooling** and helps to **extend the lifespan of your LED Strip.** 