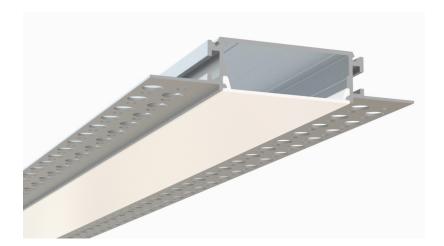

## Trimless Mud-In Drywall Channel – 655 Series

The 655 Series is a Trimless Mud-In Drywall LED Channel compatible with LED Strips up-to 1.85" (47mm) wide.

655 Series LED Channel is designed to Mud-In (Plaster-In) Mounting for a **Seamless Recessed Look**. It allows you to incorporate LED lighting into a wall or ceiling with no parts of the channel visible.

Thanks to its design, it offers best-in-class performance for high-output and **Hotspot-Free** (**Dot-less**) LED lighting applications.

LED Channels provides **better cooling** and helps to **extend the lifespan of your LED Strip.** 