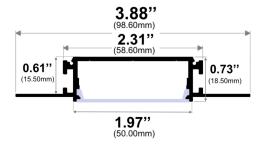

## Trimless Mud-In Drywall Channel – 655 Series

The 655 Series is a Trimless Mud-In Drywall LED Channel compatible with LED Strips up-to 1.85" (47mm) wide.

655 Series LED Channel is designed to Mud-In (Plaster-In) Mounting for a **Seamless Recessed Look**. It allows you to incorporate LED lighting into a wall or ceiling with no parts of the channel visible.