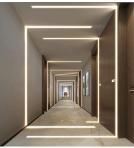

## Trim-less Mud-In Drywall Channel – 620 Series

The 620 Series is a Trim-less Mud-In Drywall LED Channel compatible with LED Strips up-to 0.80" (20.5mm) wide.

620 Series LED Channel is designed to Mud-In (Plaster-In) Mounting for a **Seamless Recessed Look**. It allows you to incorporate LED lighting into a wall or ceiling with no parts of the channel visible.

Thanks to its design, it offers best-in-class performance for high-output and **Hotspot-Free** (**Dot-less**) LED lighting applications.

LED Channels provides **better cooling** and helps to **extend the lifespan of your LED Strip.** 