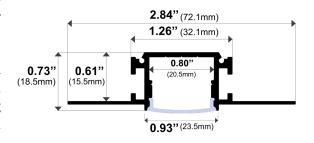

## Trim-less Mud-In Drywall Channel – 620 Series

The 620 Series is a Trim-less Mud-In Drywall LED Channel compatible with LED Strips up-to 0.80" (20.5mm) wide.

620 Series LED Channel is designed to Mud-In (Plaster-In) Mounting for a **Seamless Recessed Look**. It allows you to incorporate LED lighting into a wall or ceiling with no parts of the channel visible.

Type:.....LED Channel
Material:...Aluminum 6063-T5
Surface:....Clear Anodized

**Length Availability** 8ft (Actual Size 94") / 2.40m 10ft (Actual Size 118") / 3.00m