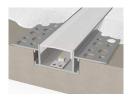

## Trim-less Mud-In Drywall Channel – 620 Series

The 620 Series is a Trim-less Mud-In Drywall LED Channel compatible with LED Strips up-to 0.80" (20.5mm) wide.

620 Series LED Channel is designed to Mud-In (Plaster-In) Mounting for a **Seamless Recessed Look**. It allows you to incorporate LED lighting into a wall or ceiling with no parts of the channel visible.