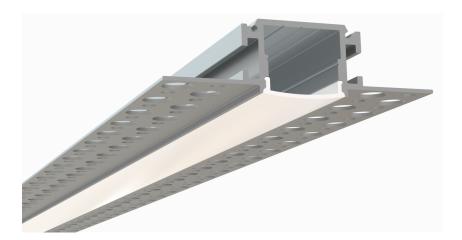

## Trim-less Mud-In Drywall Channel – 620 Series

The 620 Series is a Trim-less Mud-In Drywall LED Channel compatible with LED Strips up-to 0.80" (20.5mm) wide.

620 Series LED Channel is designed to Mud-In (Plaster-In) Mounting for a **Seamless Recessed Look**. It allows you to incorporate LED lighting into a wall or ceiling with no parts of the channel visible.

Thanks to its design, it offers best-in-class performance for high-output and **Hotspot-Free** (**Dot-less**) LED lighting applications.

LED Channels provides **better cooling** and helps to **extend the lifespan of your LED Strip.** 