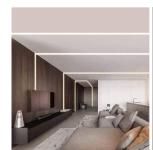

## Trim-less Mud-In Drywall Channel – 620 Series

The 620 Series is a Trim-less Mud-In Drywall LED Channel compatible with LED Strips up-to 0.80" (20.5mm) wide.

620 Series LED Channel is designed to Mud-In (Plaster-In) Mounting for a **Seamless Recessed Look**. It allows you to incorporate LED lighting into a wall or ceiling with no parts of the channel visible.

Thanks to its design, it offers best-in-class performance for high-output and **Hotspot-Free** (**Dot-less**) LED lighting applications.

LED Channels provides **better cooling** and helps to **extend the lifespan of your LED Strip.** 