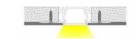

## Trim-less Mud-In Drywall Channel – 620 Series

The 620 Series is a Trim-less Mud-In Drywall LED Channel compatible with LED Strips up-to 0.80" (20.5mm) wide.

620 Series LED Channel is designed to Mud-In (Plaster-In) Mounting for a **Seamless Recessed Look**. It allows you to incorporate LED lighting into a wall or ceiling with no parts of the channel visible.

Thanks to its design, it offers best-in-class performance for high-output and **Hotspot-Free** (**Dot-less**) LED lighting applications.

LED Channels provides **better cooling** and helps to **extend the lifespan of your LED Strip.** 