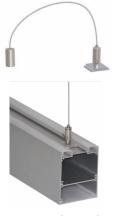

## **Up & Down Suspended Linear LED Channel - 550 Series**

The 550 Series is the Up & Down Suspended Linear LED Channel with a wide slot on one side to place heatsink insert and two narrow channels on the other side.

## Mounting

Suspension Kit
(Includes 2 steel wires of 1.5m/4.92ft and connection parts)

Adjustable Mounting Brackets (Small – Medium – Large)

Flat Surface Mounting Bracket (478-BRC)