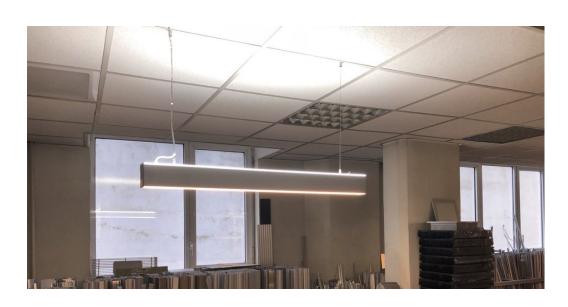

## **Up & Down Suspended Linear LED Channel - 550 Series**

The 550 Series is the Up & Down Suspended Linear LED Channel with a wide slot on one side to place heatsink insert and two narrow channels on the other side.

This profile offers a large internal housing space for LED Drivers.

Rich accessories offer application options like surface mount and suspended.

Type:.....LED Channel
Material:...Aluminum 6063-T5
Surface:....Clear Anodized
Height:.....85.00mm / 3.35"
Width:.....68.00mm / 2.68"

## Mounting

Suspension Kit
(Includes 2 steel wires of 1.5m/4.92ft and connection parts)

Adjustable Mounting Brackets (Small – Medium – Large)

Flat Surface Mounting Bracket (478-BRC)