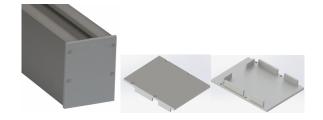

## **Up & Down Suspended Linear LED Channel - 550 Series**

The 550 Series is the Up & Down Suspended Linear LED Channel with a wide slot on one side to place heatsink insert and two narrow channels on the other side.

This profile offers a large internal housing space for LED Drivers.

Rich accessories offer application options like surface mount and suspended.

Type:.....LED Channel
Material:...Aluminum 6063-T5
Surface:....Clear Anodized
Height:.....85.00mm / 3.35"
Width:.....68.00mm / 2.68"

### **End Caps**

Plastic End Cap

Metal End Cap