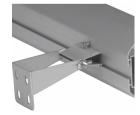

## Mounting

Suspension Kit
(Includes 2 steel wires of 1.5m/4.92ft and connection parts)

Adjustable Mounting Brackets (Small – Medium – Large)

Flat Surface Mounting Bracket (478-BRC)