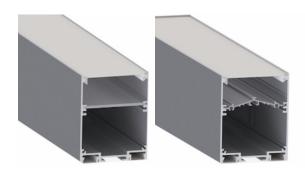

## **Up & Down Suspended Linear LED Channel - 550 Series**

The 550 Series is the Up & Down Suspended Linear LED Channel with a wide slot on one side to place heatsink insert and two narrow channels on the other side.

This profile offers a large internal housing space for LED Drivers.

Rich accessories offer application options like surface mount and suspended.

Type:.....LED Channel
Material:...Aluminum 6063-T5
Surface:....Clear Anodized
Height:.....85.00mm / 3.35"
Width:.....68.00mm / 2.68"