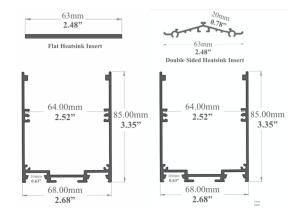

Flat Heatsink Sliders are compatible to place LED Lighting sources.

Flat heatsink insert offers a LED lighting source application surface up to 2.32" (59mm) wide.

Double Sided heatsink insert offers a LED lighting source application surface compatible with LED Strips up-to 2x (20mm/0.79") wide.

This profile offers a large internal housing space for LED Drivers.

Rich accessories offer application options like surface mount and suspended.

Type:.....LED Channel
Material:...Aluminum 6063-T5
Surface:....Clear Anodized
Height:.....85.00mm / 3.35"
Width:.....68.00mm / 2.68"