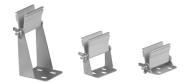

## Mounting

Suspension Kit
(Includes 2 steel wires of 1.5m/4.92ft and connection parts)

Adjustable Mounting Brackets (Small – Medium – Large)

Flat Surface Mounting Bracket (478-BRC)