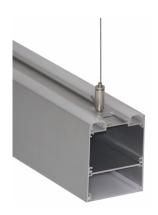

## **Up & Down Suspended Linear LED Channel - 550 Series**

The 550 Series is the Up & Down Suspended Linear LED Channel with a wide slot on one side to place heatsink insert and two narrow channels on the other side.

## Mounting

Suspension Kit
(Includes 2 steel wires of 1.5m/4.92ft and connection parts)

Adjustable Mounting Brackets (Small – Medium – Large)

Flat Surface Mounting Bracket (478-BRC)