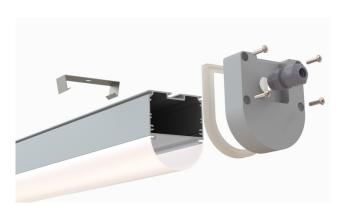

# Mounting

Suspension Kit
(Includes 2 steel wires of 1.5m/4.92ft and connection parts)

Flat Surface Mounting Bracket