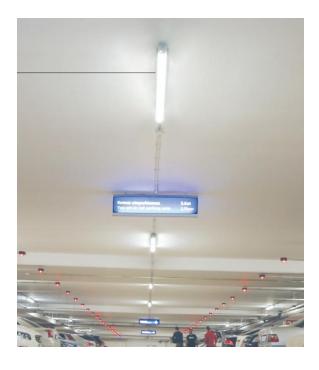

Thanks to its **Diffuser Lens Design** and **End Caps Design with Gasket and Cord Grips**, it offers a Water-Resistant Linear LED Light Fixture.

It's mounted with its **easy-to-install Surface Mount Clips**. It can also be used as a Suspended LED Channel. (Suspension Kit not included in box. Must be ordered separately)

# Mounting

Suspension Kit
(Includes 2 steel wires of 1.5m/4.92ft and connection parts)

Flat Surface Mounting Bracket