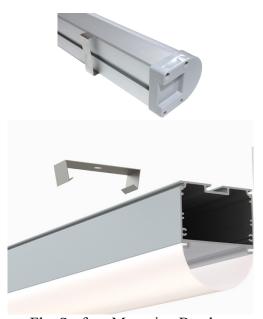

# Mounting

Suspension Kit
(Includes 2 steel wires of 1.5m/4.92ft and connection parts)

Flat Surface Mounting Bracket