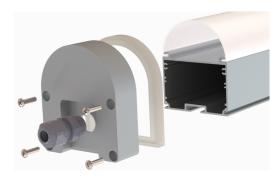

# Mounting

Suspension Kit
(Includes 2 steel wires of 1.5m/4.92ft and connection parts)

Flat Surface Mounting Bracket