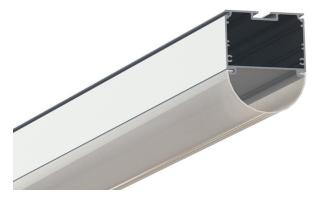

#### 540ASL - Linear LED Channel

The **540ASL** is a **Linear LED Channel** with **Polycarbonate Lens Cover** and Clear Anodized Aluminum Body with **an internal housing space for LED Drivers.** 

This LED Channel is designed for various applications like to build **Shop Lights**, **Horticultural Grow Lights**, **Garage Lighting**.

Thanks to its **Diffuser Lens Design** and **End Caps Design with Gasket and Cord Grips**, it offers a Water-Resistant Linear LED Light Fixture.

It's mounted with its **easy-to-install Surface Mount Clips**. It can also be used as a Suspended LED Channel. (Suspension Kit not included in box. Must be ordered separately)

Type:.....LED Channel
Material:...Aluminum 6063-T5
Surface:....Clear Anodized
Height w/Lens: 66.00mm / 2.60"
Height:.....43.30mm / 1.70"
Width:.....54.00mm / 2.13"

Length Availability 8ft (Actual Size 94") / 2.40m 10ft (Actual Size 118") / 3.00m