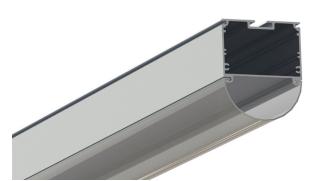

#### 540ASL - Linear LED Channel

The **540ASL** is a **Linear LED Channel** with **Polycarbonate Lens Cover** and Clear Anodized Aluminum Body with **an internal housing space for LED Drivers.** 

This LED Channel is designed for various applications like to build **Shop Lights**, **Horticultural Grow Lights**, **Garage Lighting**.

Thanks to its **Diffuser Lens Design** and **End Caps Design with Gasket and Cord Grips**, it offers a Water-Resistant Linear LED Light Fixture.

It's mounted with its **easy-to-install Surface Mount Clips**. It can also be used as a Suspended LED Channel. (Suspension Kit not included in box. Must be ordered separately)