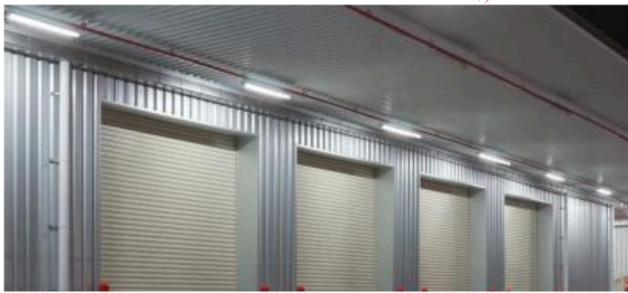

#### 540ASL - Linear LED Channel

The **540ASL** is a **Linear LED Channel** with **Polycarbonate Lens Cover** and Clear Anodized Aluminum Body with **an internal housing space for LED Drivers.** 

This LED Channel is designed for various applications like to build **Shop Lights**, **Horticultural Grow Lights**, **Garage Lighting**.

Thanks to its **Diffuser Lens Design** and **End Caps Design with Gasket and Cord Grips**, it offers a Water-Resistant Linear LED Light Fixture.

It's mounted with its **easy-to-install Surface Mount Clips**. It can also be used as a Suspended LED Channel. (Suspension Kit not included in box. Must be ordered separately)