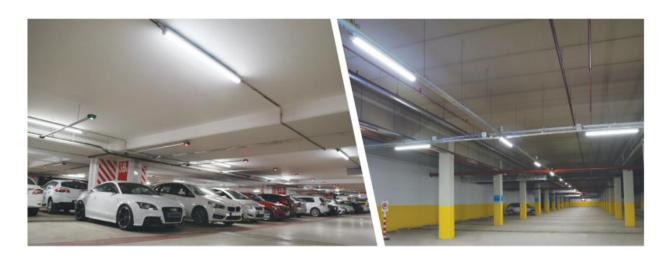

#### 540ASL - Linear LED Channel

The **540ASL** is a **Linear LED Channel** with **Polycarbonate Lens Cover** and Clear Anodized Aluminum Body with **an internal housing space for LED Drivers.** 

This LED Channel is designed for various applications like to build **Shop Lights**, **Horticultural Grow Lights**, **Garage Lighting**.

### **Arc Diffuser Cover Lens**

Clear Arc Diffuser D35

Frosted Arc Diffuser D33

Parking Lots

Machine Shops

Hallways