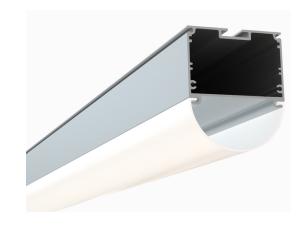

#### 540ASL - Linear LED Channel

The **540ASL** is a **Linear LED Channel** with **Polycarbonate Lens Cover** and Clear Anodized Aluminum Body with **an internal housing space for LED Drivers.** 

This LED Channel is designed for various applications like to build **Shop Lights**, **Horticultural Grow Lights**, **Garage Lighting**.

Thanks to its **Diffuser Lens Design** and **End Caps Design with Gasket and Cord Grips**, it offers a Water-Resistant Linear LED Light Fixture.

It's mounted with its **easy-to-install Surface Mount Clips**. It can also be used as a Suspended LED Channel. (Suspension Kit not included in box. Must be ordered separately)