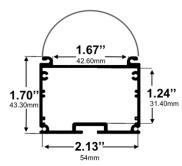

Type:.....LED Channel
Material:...Aluminum 6063-T5
Surface:....Clear Anodized
Height w/Lens: 66.00mm / 2.60"
Height:.....43.30mm / 1.70"
Width:.....54.00mm / 2.13"

Length Availability 8ft (Actual Size 94") / 2.40m 10ft (Actual Size 118") / 3.00m