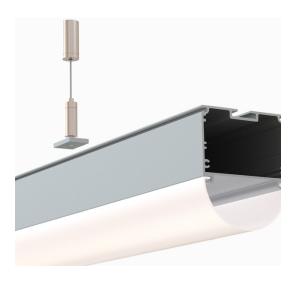

Thanks to its **Diffuser Lens Design** and **End Caps Design with Gasket and Cord Grips**, it offers a Water-Resistant Linear LED Light Fixture.

It's mounted with its **easy-to-install Surface Mount Clips**. It can also be used as a Suspended LED Channel. (Suspension Kit not included in box. Must be ordered separately)

# Mounting

Suspension Kit
(Includes 2 steel wires of 1.5m/4.92ft and connection parts)

Flat Surface Mounting Bracket