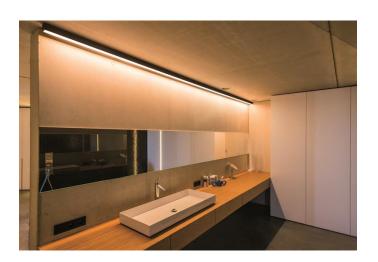

### **Surface / Pendant LED Channel - 435**

The **435ASL** is a LED Channel compatible with **LED Strips up-to 1.07**" **(27mm)** wide.

It can be used as a **Surface Mount Fixture** or can be used with Suspension
Kit to build a **Pendant Fixture**.