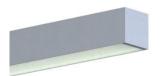

### **Surface / Pendant LED Channel - 435**

The **435ASL** is a LED Channel compatible with **LED Strips up-to 1.07**" **(27mm)** wide.

It can be used as a **Surface Mount Fixture** or can be used with Suspension
Kit to build a **Pendant Fixture**.