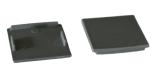

### **Surface / Pendant LED Channel - 435**

The **435ASL** is a LED Channel compatible with **LED Strips up-to 1.07**" **(27mm)** wide.

It can be used as a **Surface Mount Fixture** or can be used with Suspension
Kit to build a **Pendant Fixture**.



Type:......LED Channel
Material:...Aluminum 6063-T5
Surface:....Clear Anodized
Height:.....36.70mm / 1.44"
Width:.....36.70mm / 1.44"



### **Length Availability**

4ft (Actual Size 47") / 1.20m 8ft (Actual Size 94") / 2.40m 10ft (Actual Size 118") / 3.00m





## Accessories

## **Diffuser Cover Lens**



Frosted Diffuser D32



# **End Caps**





435 Metal End Cap



435 Plastic End Cap



# Mounting





Suspension Kit (Includes 2 steel wires of 1.5m/4.92ft and connection parts)