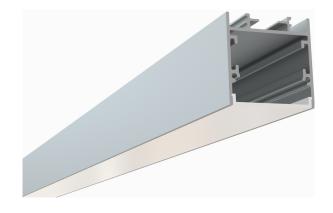

### **Surface / Pendant LED Channel - 435**

The **435ASL** is a LED Channel compatible with **LED Strips up-to 1.07**" **(27mm)** wide.

It can be used as a **Surface Mount Fixture** or can be used with Suspension
Kit to build a **Pendant Fixture**.