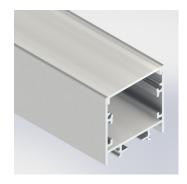

### **Surface / Pendant LED Channel - 435**

The **435ASL** is a LED Channel compatible with **LED Strips up-to 1.07**" **(27mm)** wide.

It can be used as a **Surface Mount Fixture** or can be used with Suspension
Kit to build a **Pendant Fixture**.

Type:......LED Channel
Material:...Aluminum 6063-T5
Surface:....Clear Anodized
Height:.....36.70mm / 1.44"
Width:.....36.70mm / 1.44"