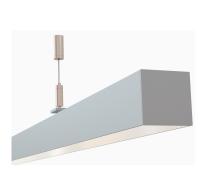

### **Surface / Pendant LED Channel - 435**

The **435ASL** is a LED Channel compatible with **LED Strips up-to 1.07**" **(27mm)** wide.

It can be used as a **Surface Mount Fixture** or can be used with Suspension
Kit to build a **Pendant Fixture**.

Type:......LED Channel
Material:...Aluminum 6063-T5
Surface:....Clear Anodized
Height:.....36.70mm / 1.44"
Width:.....36.70mm / 1.44"

# Mounting

Suspension Kit (Includes 2 steel wires of 1.5m/4.92ft and connection parts)