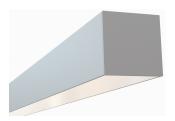

### **Surface / Pendant LED Channel - 435**

The **435ASL** is a LED Channel compatible with **LED Strips up-to 1.07**" **(27mm)** wide.

It can be used as a **Surface Mount Fixture** or can be used with Suspension
Kit to build a **Pendant Fixture**.