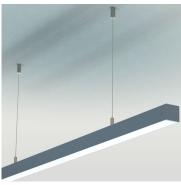

### **Surface / Pendant LED Channel - 435**

The **435ASL** is a LED Channel compatible with **LED Strips up-to 1.07**" **(27mm)** wide.

It can be used as a **Surface Mount Fixture** or can be used with Suspension
Kit to build a **Pendant Fixture**.

# Mounting

Suspension Kit (Includes 2 steel wires of 1.5m/4.92ft and connection parts)