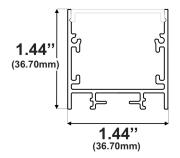

Type:......LED Channel
Material:...Aluminum 6063-T5
Surface:....Clear Anodized
Height:.....36.70mm / 1.44"
Width:.....36.70mm / 1.44"