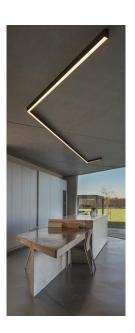

### **Surface / Pendant LED Channel - 435**

The **435ASL** is a LED Channel compatible with **LED Strips up-to 1.07**" **(27mm)** wide.

It can be used as a **Surface Mount Fixture** or can be used with Suspension
Kit to build a **Pendant Fixture**.