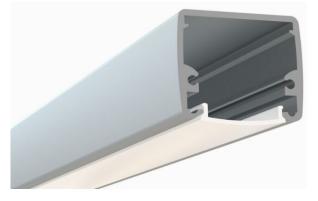

## **Square LED Channel - 411**

The **411 Series** is a square-shaped LED Aluminum Channel compatible with **LED Strips up-to 1.00'' (25.4mm) wide.** 

Thanks to its design, it offers best-in-class performance for high-output and **Hotspot-Free (Dot-less)** LED lighting applications.

LED Channels provides better cooling and helps to extend the lifespan of your LED Strip.

Type:.....LED Channel Material:...Aluminum 6063-T5 Surface:....Clear Anodized Height:.....25.90mm / 1.02" Width:.....32.10mm / 1.26"