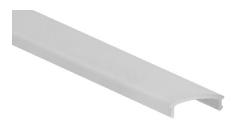

## **Diffuser Cover Lens and End Caps**

Frosted Diffuser (Snap-In) 411ASL-DF-01

1.10" (28.00mm)

1.26"

(32.10mm)

Metals End Caps 411ASL-EC-19

© 2024 Alberko, Inc. All Rights Reserved.