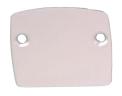

## **Diffuser Cover Lens and End Caps**

Frosted Diffuser (Snap-In) 411ASL-DF-01

1.10" (28.00mm)

1.26"

(32.10mm)

Metals End Caps 411ASL-EC-19

© 2024 Alberko, Inc. All Rights Reserved.