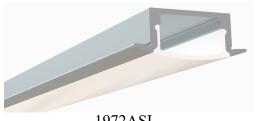

## LED Channel – 1972 Series

The **1972ASL** is a slimline **low-profile recessed** LED Channel compatible with **LED Strips up-to 12.3mm (0.48") wide**.

**1972** Series is designed for recessed applications to provide a clear and finished look.

This profile is the perfect fit for under-cabinet, shelves, library, kitchen cabinets, closet lighting applications.

**Snap-In Frosted Cover Lens** provides ease of installation.

Type:.....LED Channel Material:...Aluminum 6063-T5 Surface:....Clear Anodized / Black Height:.....14.50mm / 0.57" Width:.....23.00mm / 0.91"

## Length Availability

8ft (Actual Size 94") / 2.40m 10ft (Actual Size 118") / 3.00m

1972ASL

1972ASL-B

1972ASL-BB

0.91"

(23.00mm) (6.55mm) (6.55mm) (12.30mm) (8.00mm) (16.70mm)

**End Caps** 