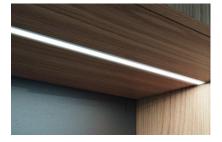

## LED Channel – 1972 Series

The **1972ASL** is a slimline **low-profile recessed** LED Channel compatible with **LED Strips up-to 12.3mm (0.48") wide**.

**1972** Series is designed for recessed applications to provide a clear and finished look.

This profile is the perfect fit for under-cabinet, shelves, library, kitchen cabinets, closet lighting applications.

**Snap-In Frosted Cover Lens** provides ease of installation.

Type:.....LED Channel Material:...Aluminum 6063-T5 Surface:....Clear Anodized / Black Height:.....14.50mm / 0.57" Width:.....23.00mm / 0.91"