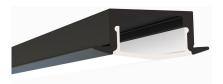

## LED Channel – 1972 Series

The **1972ASL** is a slimline **low-profile recessed** LED Channel compatible with **LED Strips up-to 12.3mm (0.48") wide**.

**1972** Series is designed for recessed applications to provide a clear and finished look.

This profile is the perfect fit for under-cabinet, shelves, library, kitchen cabinets, closet lighting applications.

**Snap-In Frosted Cover Lens** provides ease of installation.

Type:.....LED Channel Material:...Aluminum 6063-T5 Surface:....Clear Anodized / Black Height:.....14.50mm / 0.57" Width:.....23.00mm / 0.91"

## Length Availability

8ft (Actual Size 94") / 2.40m 10ft (Actual Size 118") / 3.00m

1972ASL

1972ASL-B

1972ASL-BB

0.91"

(23.00mm) (6.55mm) (6.55mm) (12.30mm) (8.00mm) (16.70mm)

**End Caps** 