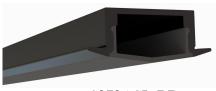

## LED Channel – 1972 Series

The **1972ASL** is a slimline **low-profile recessed** LED Channel compatible with **LED Strips up-to 12.3mm (0.48") wide**.

**1972** Series is designed for recessed applications to provide a clear and finished look.

This profile is the perfect fit for under-cabinet, shelves, library, kitchen cabinets, closet lighting applications.

**Snap-In Frosted Cover Lens** provides ease of installation.

Type:.....LED Channel Material:...Aluminum 6063-T5 Surface:....Clear Anodized / Black Height:.....14.50mm / 0.57" Width:.....23.00mm / 0.91"

## Length Availability

8ft (Actual Size 94") / 2.40m 10ft (Actual Size 118") / 3.00m

1972ASL

1972ASL-B

1972ASL-BB

0.91"

(23.00mm) (6.55mm) (6.55mm) (12.30mm) (8.00mm) (16.70mm)

**End Caps** 