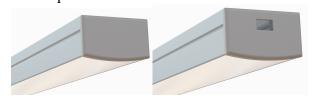

## LED Channel – 1951 Series

The 1951ASL is a slimline LED Channel compatible with LED Strips up-to 20.30mm (0.80") wide.

**1951 Series** is designed to offer **dot-free** (**hotspot-free**) lighting when used with 120+led/m LED tape lights.

**Snap-In Frosted Cover Lens** provides ease of installation.



Type:.....LED Channel

Material:...Aluminum 6063-T5

Surface:....Clear Anodized

Height:.....12.80mm / 0.50"

Width:.....23.50mm / 0.93"

# **Length Availability**

8ft (Actual Size 94") / 2.40m 10ft (Actual Size 118") / 3.00m

#### Accessories

### **Mounting Clips**





### **End Caps**