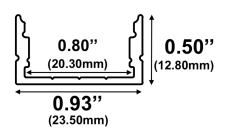

**Snap-In Frosted Cover Lens** provides ease of installation.

Type:.....LED Channel

Material:...Aluminum 6063-T5

Surface:....Clear Anodized

Height:.....12.80mm / 0.50"

Width:.....23.50mm / 0.93"