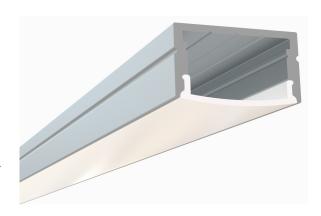

## LED Channel – 1951 Series

The 1951ASL is a slimline LED Channel compatible with LED Strips up-to 20.30mm (0.80") wide.

**1951 Series** is designed to offer **dot-free** (**hotspot-free**) lighting when used with 120+led/m LED tape lights.

**Snap-In Frosted Cover Lens** provides ease of installation.

Type:.....LED Channel

Material:...Aluminum 6063-T5

Surface:....Clear Anodized

Height:.....12.80mm / 0.50"

Width:.....23.50mm / 0.93"