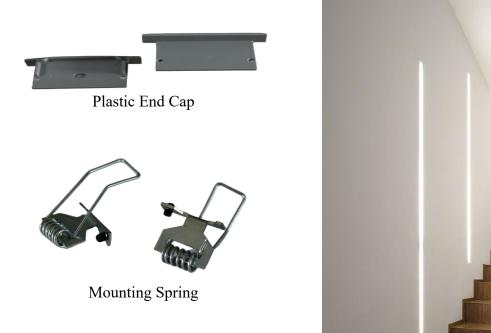

#### **Recessed LED Channel - 1112**

The 1112ASL is a Recessed LED Channel compatible with LED Strips up-to 3.60" (91.50mm) wide.

It's designed for **recessed** installations to provide a clear and finished look.

Thanks to its design, 1112 Series provides better cooling and helps to extend the lifespan of your LED Strip.

Type:......LED Channel
Material:...Aluminum 6063-T5
Surface:....Clear Anodized
Height:.....37.50mm / 1.48"
Width:.....100.90mm / 3.97"

# Length Availability

8ft (Actual Size 94") / 2.40m 10ft (Actual Size 118") / 3.00m







### Accessories

#### **Diffuser Cover Lens**



## **End Caps & Mounting Spring**