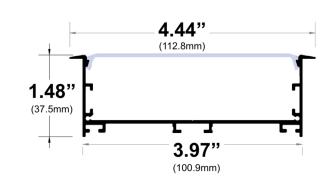

Thanks to its design, 1112 Series provides better cooling and helps to extend the lifespan of your LED Strip.

Type:......LED Channel
Material:...Aluminum 6063-T5
Surface:....Clear Anodized
Height:.....37.50mm / 1.48"
Width:.....100.90mm / 3.97"