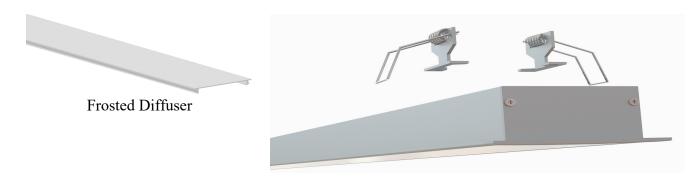

#### **Recessed LED Channel - 1112**

The 1112ASL is a Recessed LED Channel compatible with LED Strips up-to 3.60" (91.50mm) wide.

It's designed for **recessed** installations to provide a clear and finished look.

Thanks to its design, 1112 Series provides better cooling and helps to extend the lifespan of your LED Strip.

Type:......LED Channel
Material:...Aluminum 6063-T5
Surface:....Clear Anodized
Height:.....37.50mm / 1.48"
Width:.....100.90mm / 3.97"

# Length Availability

8ft (Actual Size 94") / 2.40m 10ft (Actual Size 118") / 3.00m







### Accessories

#### **Diffuser Cover Lens**



## **End Caps & Mounting Spring**