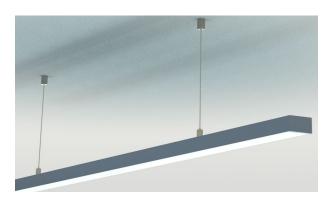

### **Surface / Pendant LED Channel - 1100**

The 1100ASL is a LED Channel compatible with LED Strips up-to 3.60" (91.50mm) wide.

It can be used as a **Surface Mount Fixture** or can be used with
Suspension Kit to build a **Pendant Fixture.** 

# Mounting

Suspension Kit (Includes 2 steel wires of 1.5m/4.92ft and connection parts)