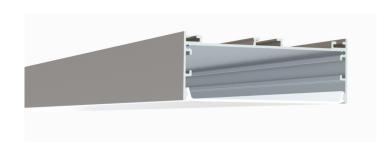

### **Surface / Pendant LED Channel - 1100**

The 1100ASL is a LED Channel compatible with LED Strips up-to 3.60" (91.50mm) wide.

It can be used as a **Surface Mount Fixture** or can be used with
Suspension Kit to build a **Pendant Fixture.** 