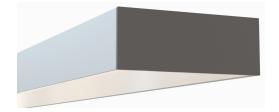

### **Surface / Pendant LED Channel - 1100**

The 1100ASL is a LED Channel compatible with LED Strips up-to 3.60" (91.50mm) wide.

It can be used as a **Surface Mount Fixture** or can be used with
Suspension Kit to build a **Pendant Fixture.** 

Type:.....LED Channel
Material:...Aluminum 6063-T5
Surface:....Clear Anodized
Height:....37.50mm / 1.48"
Width:....100.90mm / 3.97"