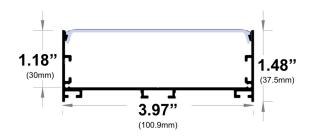

Type:.....LED Channel
Material:...Aluminum 6063-T5
Surface:....Clear Anodized
Height:....37.50mm / 1.48"
Width:....100.90mm / 3.97"